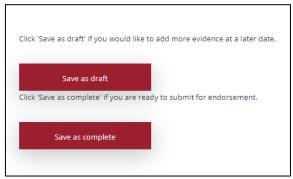

Once you have populated the unit, from the bottom of the page either Save as draft or Save as Complete. You can come back to re-edit a draft but not a completed unit.

When you have completed all the units within the portfolio, the panel with the number of units to complete will go and be replaced by this Submit Assessor button. Please ensure you are happy with everything you are submitting. Once the submission is sent, you cannot change anything.