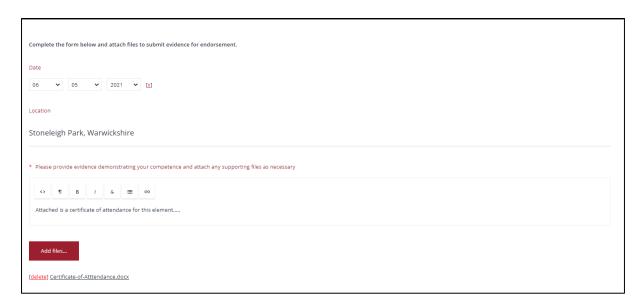

Now add in the information. In the example fill in the date completed, location, notes to support or explain your evidence and add files to support your notes. Files can be MS word,

excel, PowerPoint. You can also add pdf's digital photographs or short video clips to support your evidence. Any field with a red \* is mandatory.