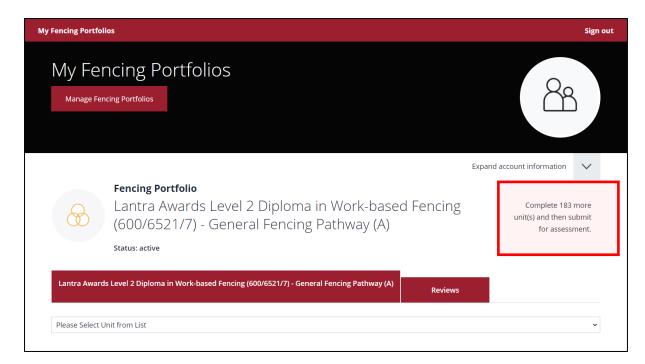

Depending on your scheme, you maybe asked to select which portfolio(s) you wish to create. Select the portfolio you want to create and click Continue.

The image above shows the portfolio for the qualification. On the right-hand side, the information tells you how many units there are to complete and send for assessment.