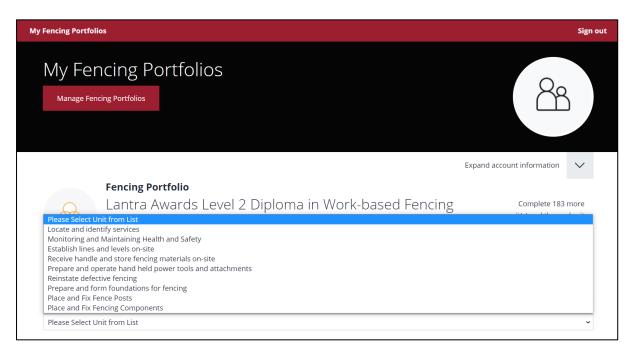

A portfolio is made up from a series of modules. Each module contains several units all of which need to be completed. Select each module from the drop-down list menu.

Each module contains several units. You can complete units and modules in any order you like. Once you have selected the unit you want to add evidence to, click the green + on the right-hand side of the unit.