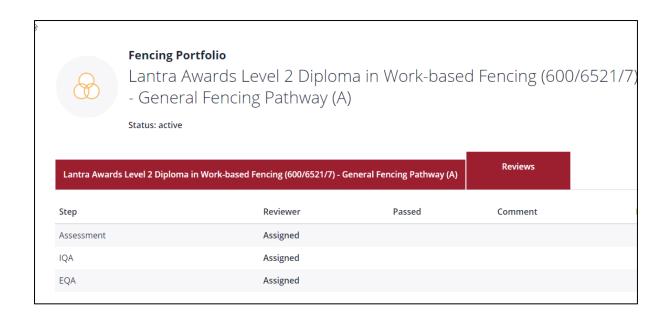

Once you have submitted your evidence, it will go through a process of assessment and verification. In this scheme there are 3 levels your portfolio will go through before final sign off. You can view progress of your portfolio through this view.