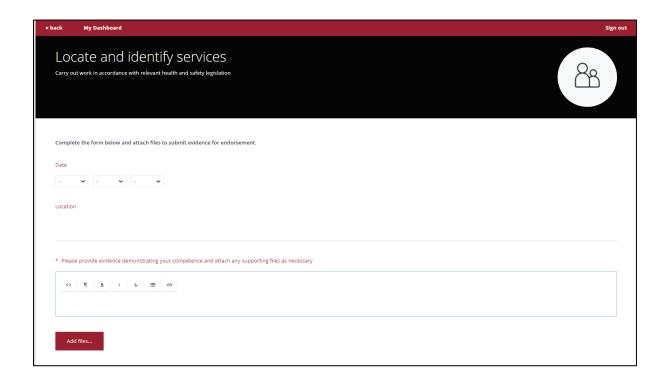

Now add in the information. In the example fill in the date completed, location, notes to support or explain your evidence and add files to support your notes. Files can be MS word,

excel, PowerPoint. You can also add pdf's digital photographs or short video clips to support your evidence. Any field with a red \* is mandatory.