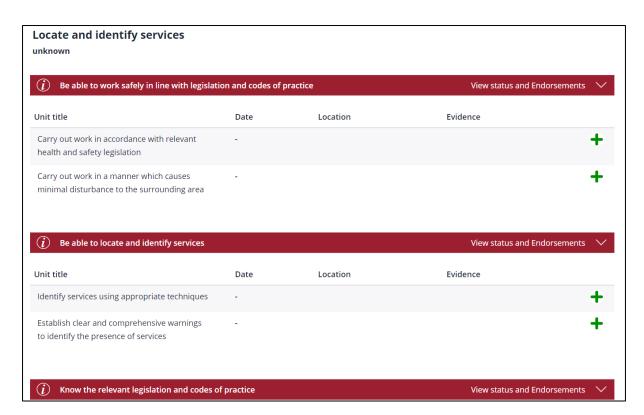

A portfolio is made up from a series of modules. Each module contains several units all of which need to be completed. Select each module from the drop-down list menu.

Each module contains several units. You can complete units and modules in any order you like. Once you have selected the unit you want to add evidence to, click the green + on the right-hand side of the unit.